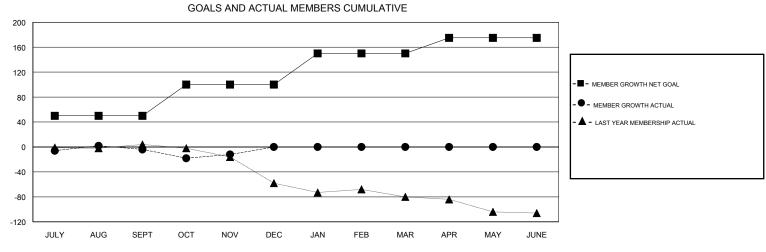

## **GREGORY GILLIAM LOCATION TEXAS GMT CA** Clubs Members RESULTS FOR 2018-2019 RESULTS FOR 2018-2019 NEW CLUBS NEW CLUB GOAL DROPPED CLUBS MEMBER GROWTH NET MEMBER GROWTH DROPPED QUARTER QUARTER GOAL ACTUAL MEMBERS ACTUAL (including transfers) 0 2 50 55 56 JULY/AUG/SEPT JULY/AUG/SEPT 50 31 34 OCT/NOV/DEC OCT/NOV/DEC 0 0 50 0 0 1 JAN/FEB/MAR JAN/FEB/MAR 0 0 25 0 0 APR/MAY/JUNE APR/MAY/JUNE