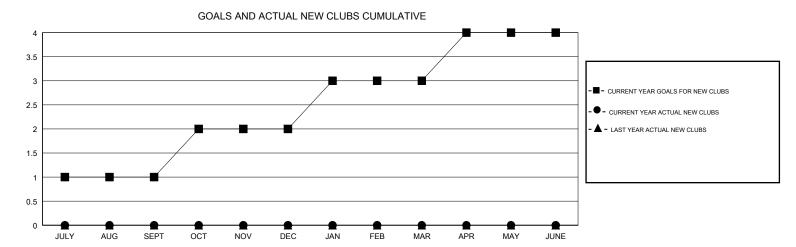

## **GREGORY GILLIAM LOCATION TEXAS GMT CA** Clubs Members RESULTS FOR 2018-2019 RESULTS FOR 2018-2019 NEW CLUBS NEW CLUB GOAL DROPPED CLUBS MEMBER GROWTH NET MEMBER GROWTH DROPPED QUARTER QUARTER GOAL ACTUAL MEMBERS ACTUAL (including transfers) 0 2 50 55 56 JULY/AUG/SEPT JULY/AUG/SEPT 50 31 34 OCT/NOV/DEC OCT/NOV/DEC 0 0 50 0 0 1 JAN/FEB/MAR JAN/FEB/MAR 0 0 25 0 0 APR/MAY/JUNE APR/MAY/JUNE